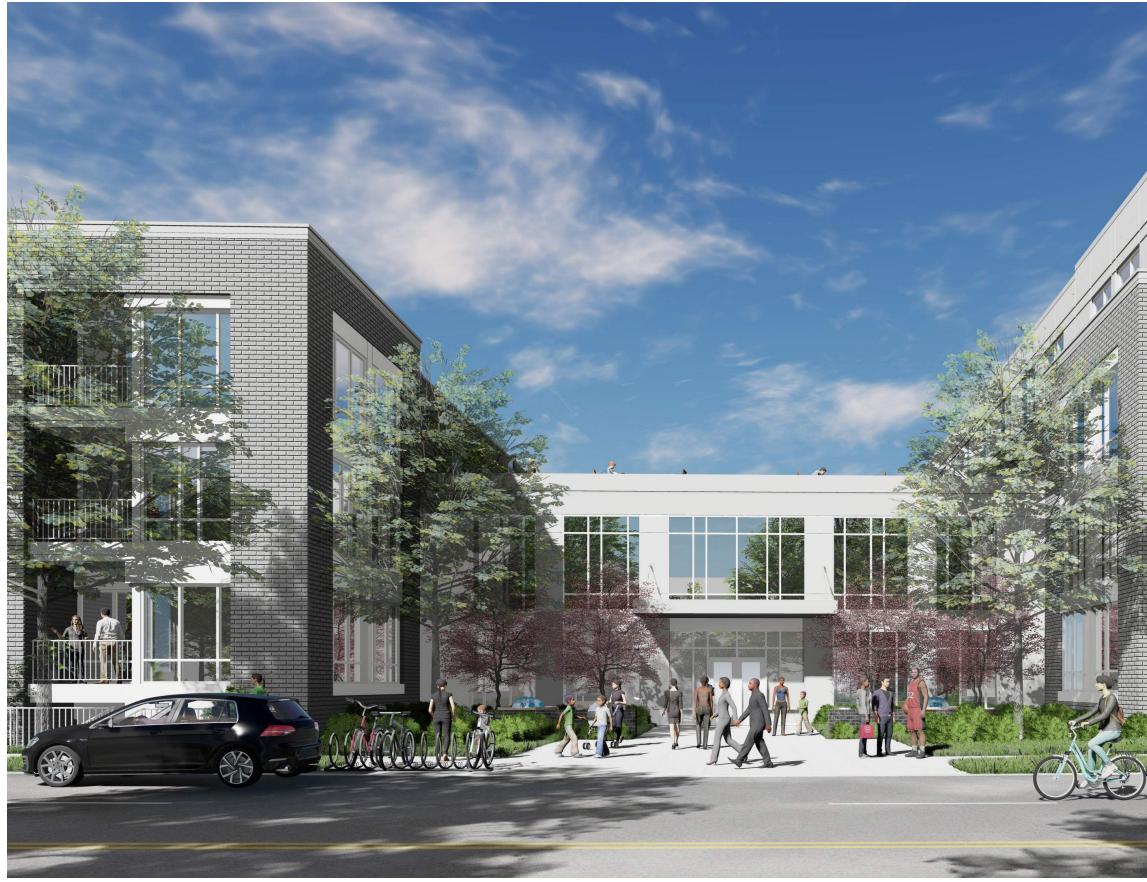

## VIEW OF ENTRY COURT 1200 5TH STREET NW

Note: Rendering view, angle and lighting chosen to best illustrate design intent. Context and Streetscape shown to best illustrate design intent.